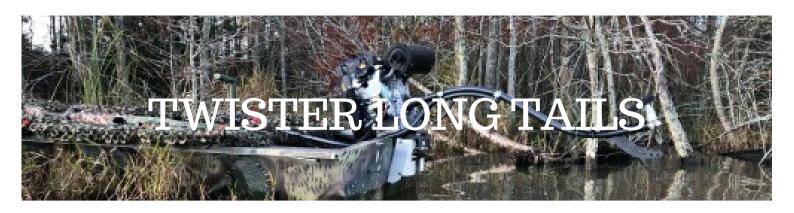

#### **Custom long tail kit options:**

5-7hp kit - \$495 8-23hp kit - \$595

Twister long tails utilize an old technology for a drive shaft known as a bowden cable.

An almost 3/4" thick steel shaft; the bowden cable allows the Twisters' tail shaft to be about half the length of a normal long tail. This makes turning and steering easier and gets your boat into even tighter spots.

#### Mud-Skipper Twister long tail kit features include:

Stainless propellers
Durable powder coating, trim stop adjustment
Twist grip or lever style throttle control
Multiple grease points & 5 way locking transom mount
Short tail assembly
Right & left hand steering
Safety kill switch and all hardware
Instructions & warranty