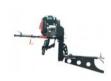

Thai long tails work on any small boat and will get a flat bottom boat into extremely shallow water by using an air cooled small engine.

Easy to assemble and maintain, our long tail kits are low maintenance and extremely affordable.

#### Thai long tail kits include:

Power take off shaft & housing
Transom mount & engine base
Long tail shaft & 2 propellers
Tiller arm, throttle lever & cable
Safety kill switch and all hardware
Instructions & warranty

#### Thai long tail kit options:

5-7hp - 2 pc shaft kit - \$320

5-7hp - 1 pc shaft kit - \$320

5-7hp PRME kit - \$389

5-7hp DELUXE kit - \$420

8-16hp - 2 pc shaft kit - \$420

8-16hp - 1 pc shaft kit - \$420