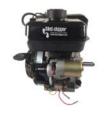

#### Mud-Skipper Gasoline Engines

7hp Electric start - \$189.00

10hp Electric start - \$299.00

16hp Electric start - \$330.00

Kit prices do not include engine. Motor sold seperately or supply your own