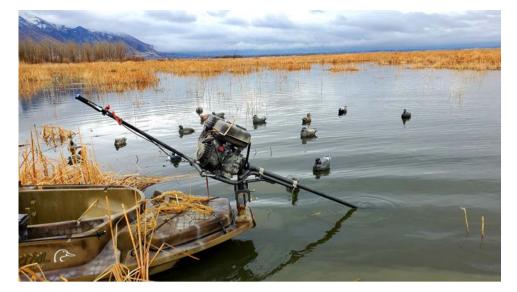

Thai long tails work on any small boat and will get a flat bottom boat into extremely shallow water by using an air cooled small engine.

Easy to assemble and maintain, our long tail kits are low maintenance and extremely affordable.

# MUD-SKIPPER CUSTOM LONG-TAILS

Mud-Skipper custom long tail kits are our own design and our premium long tail.

These kits include some of the more highly desirable long tail features but are yet still a fraction of the cost of other American long tail brands