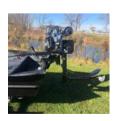

# MUD-SKIPPER CUSTOM LONG-TAILS

Mud-Skipper custom long tail kits are our own design and our premium long tail.

These kits include some of the more highly desirable long tail features but are yet still a fraction of the cost of other American long tail brands

#### Mud-Skipper custom long tail kit features include:

Stainless propellers
Sport & non-sport versions
Durable powder coating. Trim stop adjustment
Multiple grease points & 5 way locking transom mount
Twist grip or lever style throttle control
Right & left hand steering
Safety kill switch and all hardware
Instructions & warranty

#### **Custom long tail kit options:**

5-7hp kit - \$495 8-23hp kit - \$595

Twister long tails utilize an old technology for a drive shaft known as a bowden cable.

An almost 3/4" thick steel shaft; the bowden cable allows the Twisters' tail shaft to be about half the length of a normal long tail. This makes turning and steering easier and gets your boat into even tighter spots.