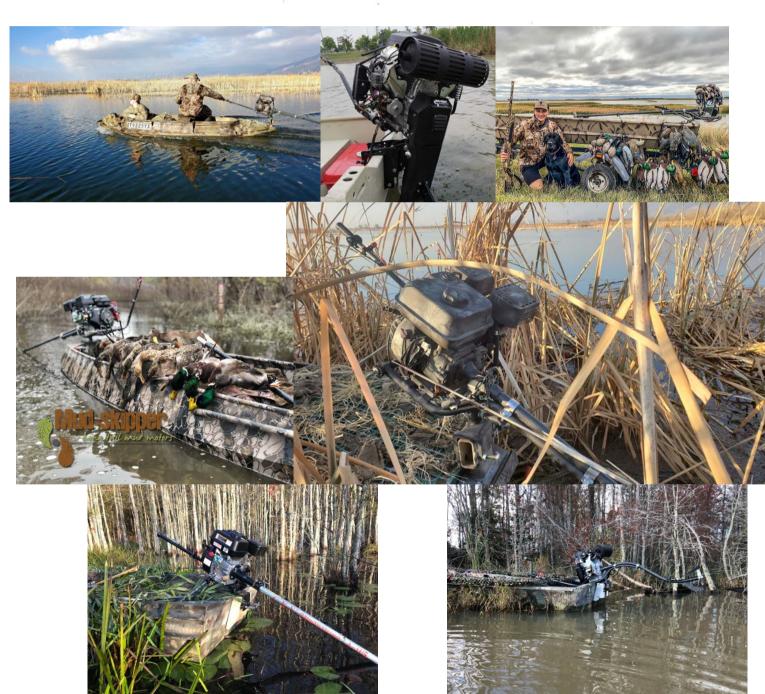

Thai long tails work on any small boat and will get a flat bottom boat into extremely shallow water by using an air cooled small engine.

Easy to assemble and maintain, our long tail kits are low maintenance and extremely affordable.

# MUD-SKIPPER CUSTOM LONG-TAILS

Mud-Skipper custom long tail kits are our own design and our premium long tail.

These kits include some of the more highly desirable long tail features but are yet still a fraction of the cost of other American long tail brands