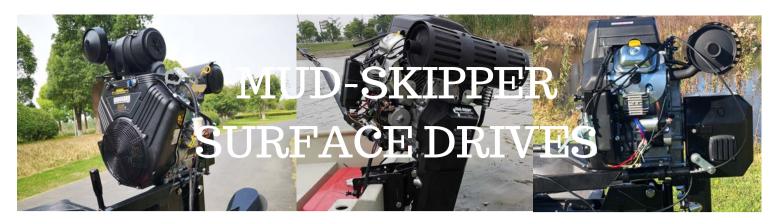

#### Twister long tail kit options:

5-7hp kit - \$520 8-16hp kit - \$620 18-23hp kit - \$795

Our Thai surface drives are manufactured by CKS in Thailand and are unique in design and simplicity but most importantly, they are durable and inexpensive.

#### Thai surface drive kit features:

Chain driven
Clutch options for most models
Durable powder coating
Easy to maintain
Multiple propeller options
Trim adjustment
Safety kill switch and all hardware
Instructions & warranty

#### Thai surface drive kit options:

5-7hp kit - \$949 8-16hp kit - \$1150 18-23hp kit - \$1150

Our most comprehensive and complete surface drive systems include kits from 5hp to 35hp and have been designed specifically for the US market.